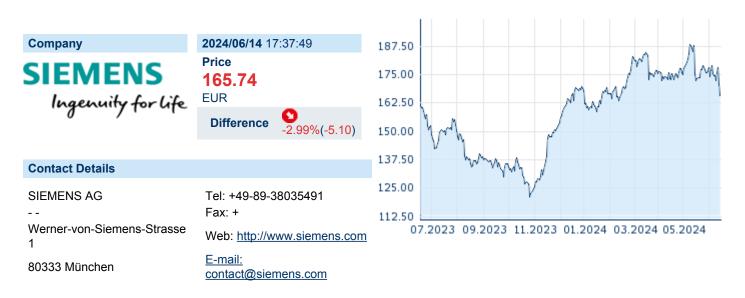

## **SIEMENS AG**

ISIN: **DE0007236101** WKN: **723610** Asset Class: **Stock** 