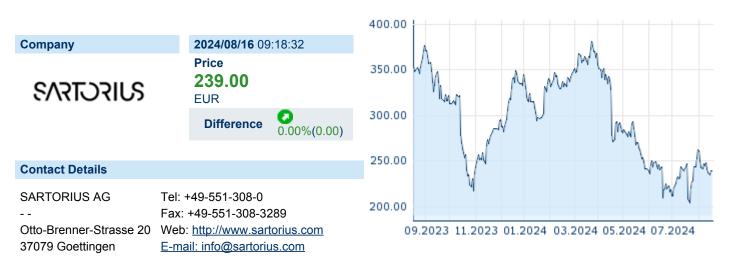

## SARTORIUS AG VZ

ISIN: DE0007165631 WKN: 716563 Asset Class: Stock



#### **Company Profile**

Sartorius AG engages in the provision of solutions for biopharmaceutical research. It operates through following divisions: Bioprocess Solutions (BPS), and Lab Products and Service (LPS). The Bioprocess Solutions division focuses on single-use solutions, helps customers manufacture biotech medications and vaccines safely and efficiently. The Lab Products and services division serves the needs of laboratories performing research and quality control at pharma and biopharma companies and those of academic research institutes. The company was founded by Florence Sartorius, Sr. in 1870 and is headquartered in Goettingen, Germany.

#### Financial figures, Fiscal year: from 01.01. to 31.12.

|                                | 202           | 23                     | 20