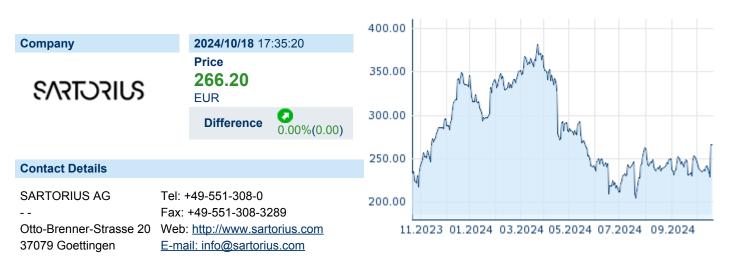

## SARTORIUS AG VZ

ISIN: DE0007165631 WKN: 716563 Asset Class: Stock



#### **Company Profile**

Sartorius AG engages in the provision of solutions for biopharmaceutical research. It operates through following divisions: Bioprocess Solutions (BPS), and Lab Products and Service (LPS). The Bioprocess Solutions division focuses on single-use solutions, helps customers manufacture biotech medications and vaccines safely and efficiently. The Lab Products and services division serves the needs of laboratories performing research and quality control at pharma and biopharma companies and those of academic research institutes. The company was founded by Florence Sartorius, Sr. in 1870 and is headquartered in Goettingen, Germany.

#### Financial figures, Fiscal year: from 01.01. to 31.12.

|                                | 202           | 23                     | 20