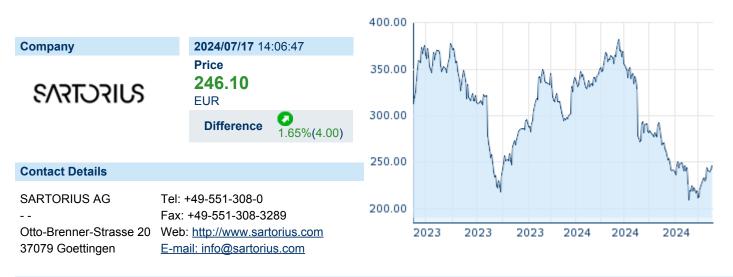

# **SARTORIUS AG VZ**

| ISIN: <b>DE0007165631</b> Wh | <n: 7165<="" th=""><th>63 Asset</th><th>Class: Stock</th></n:> | 63 Asset | Class: Stock |
|------------------------------|----------------------------------------------------------------|----------|--------------|
|------------------------------|----------------------------------------------------------------|----------|--------------|