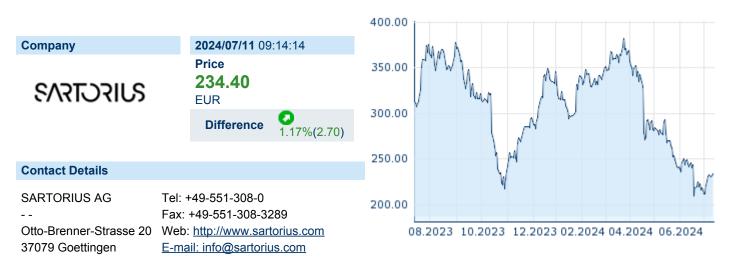

# **SARTORIUS AG VZ**

| ISIN: <b>DE0007165631</b> Wh | <n: 7165<="" th=""><th>63 Asset</th><th>Class: Stock</th></n:> | 63 Asset | Class: Stock |
|------------------------------|----------------------------------------------------------------|----------|--------------|
|------------------------------|----------------------------------------------------------------|----------|--------------|