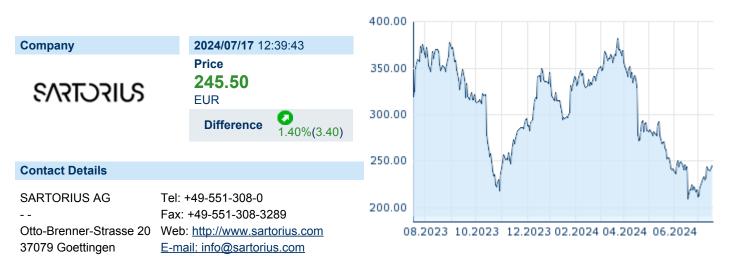

## SARTORIUS AG VZ

ISIN: DE0007165631 WKN: 716563 Asset Class: Stock



#### **Company Profile**

Sartorius AG engages in the provision of solutions for biopharmaceutical research. It operates through following divisions: Bioprocess Solutions (BPS), and Lab Products and Service (LPS). The Bioprocess Solutions division focuses on single-use solutions, helps customers manufacture biotech medications and vaccines safely and efficiently. The Lab Products and services division serves the needs of laboratories performing research and quality control at pharma and biopharma companies and those of academic research institutes. The company was founded by Florence Sartorius, Sr. in 1870 and is headquartered in Goettingen, Germany.

#### Financial figures, Fiscal year: from 01.01. to 31.12.

|                                | 202           | 23                     | 20