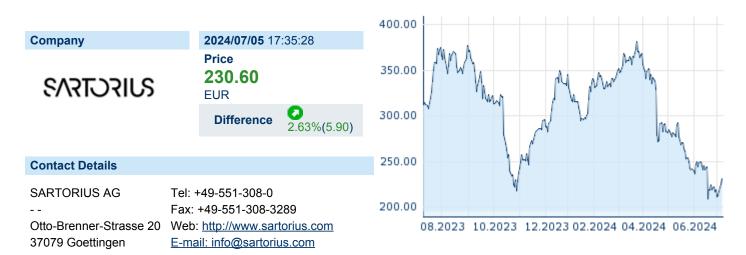

### **SARTORIUS AG VZ**

ISIN: **DE0007165631** WKN: **716563** Asset Class: **Stock** 



### **Company Profile**

Sartorius AG engages in the provision of solutions for biopharmaceutical research. It operates through following divisions: Bioprocess Solutions (BPS), and Lab Products and Service (LPS). The Bioprocess Solutions division focuses on single-use solutions, helps customers manufacture biotech medications and vaccines safely and efficiently. The Lab Products and services division serves the needs of laboratories performing research and quality control at pharma and biopharma companies and those of academic research institutes. The company was founded by Florence Sartorius, Sr. in 1870 and is headquartered in Goettingen, Germany.

#### Financial figures, Fiscal year: from 01.01. to 31.12.

|                                | 202           | 23                     | 20: