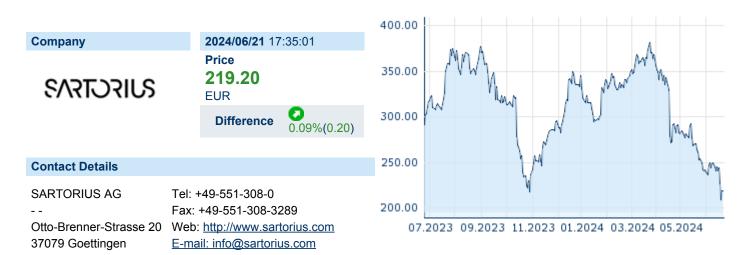

## **SARTORIUS AG VZ**

ISIN: DE0007165631 WKN: 716563 Asset Class: Stock



### **Company Profile**

Sartorius AG engages in the provision of solutions for biopharmaceutical research. It operates through following divisions: Bioprocess Solutions (BPS), and Lab Products and Service (LPS). The Bioprocess Solutions division focuses on single-use solutions, helps customers manufacture biotech medications and vaccines safely and efficiently. The Lab Products and services division serves the needs of laboratories performing research and quality control at pharma and biopharma companies and those of academic research institutes. The company was founded by Florence Sartorius, Sr. in 1870 and is headquartered in Goettingen, Germany.

# Financial figures, Fiscal year: from 01.01. to 31.12.

|                                | 20            | 23                     | 20