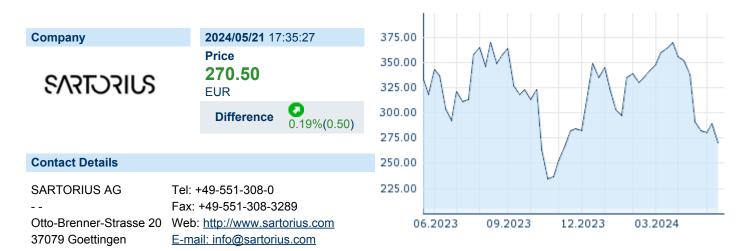

## **SARTORIUS AG VZ**

ISIN: **DE0007165631** WKN: **716563** Asset Class: **Stock** 



### **Company Profile**

Sartorius AG engages in the provision of solutions for biopharmaceutical research. It operates through following divisions: Bioprocess Solutions (BPS), and Lab Products and Service (LPS). The Bioprocess Solutions division focuses on single-use solutions, helps customers manufacture biotech medications and vaccines safely and efficiently. The Lab Products and services division serves the needs of laboratories performing research and quality control at pharma and biopharma companies and those of academic research institutes. The company was founded by Florence Sartorius, Sr. in 1870 and is headquartered in Goettingen, Germany.

# Financial figures, Fiscal year: from 01.01. to 31.12.

|                                | 20            | 23                     | 20