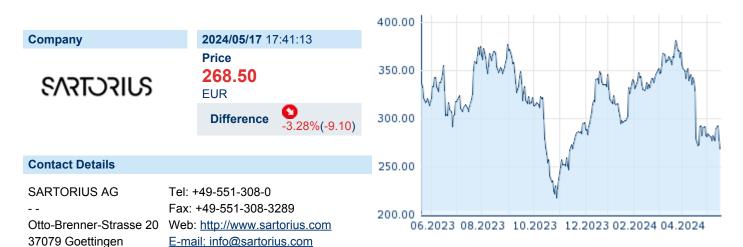

## **SARTORIUS AG VZ**

ISIN: **DE0007165631** WKN: **716563** Asset Class: **Stock** 



### **Company Profile**

Sartorius AG engages in the provision of solutions for biopharmaceutical research. It operates through following divisions: Bioprocess Solutions (BPS), and Lab Products and Service (LPS). The Bioprocess Solutions division focuses on single-use solutions, helps customers manufacture biotech medications and vaccines safely and efficiently. The Lab Products and services division serves the needs of laboratories performing research and quality control at pharma and biopharma companies and those of academic research institutes. The company was founded by Florence Sartorius, Sr. in 1870 and is headquartered in Goettingen, Germany.

# Financial figures, Fiscal year: from 01.01. to 31.12.

|                                | 20            | 23                     | 20