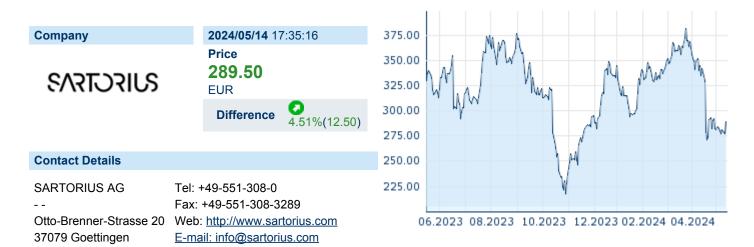

## **SARTORIUS AG VZ**

ISIN: **DE0007165631** WKN: **716563** Asset Class: **Stock** 



### **Company Profile**

Sartorius AG engages in the provision of solutions for biopharmaceutical research. It operates through following divisions: Bioprocess Solutions (BPS), and Lab Products and Service (LPS). The Bioprocess Solutions division focuses on single-use solutions, helps customers manufacture biotech medications and vaccines safely and efficiently. The Lab Products and services division serves the needs of laboratories performing research and quality control at pharma and biopharma companies and those of academic research institutes. The company was founded by Florence Sartorius, Sr. in 1870 and is headquartered in Goettingen, Germany.

# Financial figures, Fiscal year: from 01.01. to 31.12.

|                                | 20:           | 23                     | 20