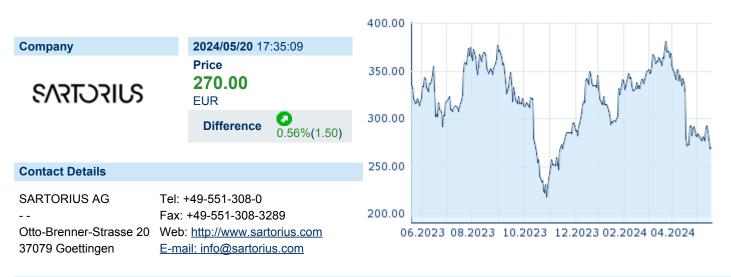

## SARTORIUS AG VZ

ISIN: DE0007165631 WKN: 716563 Asset Class: Stock



#### **Company Profile**

Sartorius AG engages in the provision of solutions for biopharmaceutical research. It operates through following divisions: Bioprocess Solutions (BPS), and Lab Products and Service (LPS). The Bioprocess Solutions division focuses on single-use solutions, helps customers manufacture biotech medications and vaccines safely and efficiently. The Lab Products and services division serves the needs of laboratories performing research and quality control at pharma and biopharma companies and those of academic research institutes. The company was founded by Florence Sartorius, Sr. in 1870 and is headquartered in Goettingen, Germany.

#### Financial figures, Fiscal year: from 01.01. to 31.12.

|                                | 20            | 23                     | 20