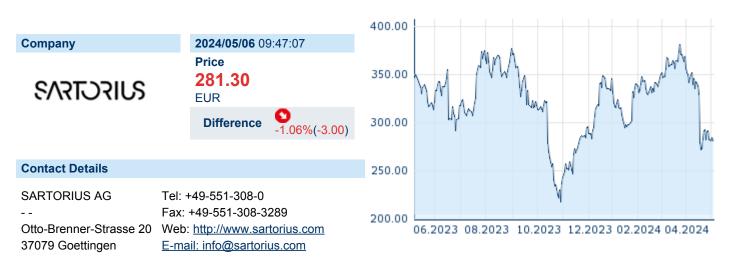

## SARTORIUS AG VZ

ISIN: DE0007165631 WKN: 716563 Asset Class: Stock



#### **Company Profile**

Sartorius AG engages in the provision of solutions for biopharmaceutical research. It operates through following divisions: Bioprocess Solutions (BPS), and Lab Products and Service (LPS). The Bioprocess Solutions division focuses on single-use solutions, helps customers manufacture biotech medications and vaccines safely and efficiently. The Lab Products and services division serves the needs of laboratories performing research and quality control at pharma and biopharma companies and those of academic research institutes. The company was founded by Florence Sartorius, Sr. in 1870 and is headquartered in Goettingen, Germany.

#### Financial figures, Fiscal year: from 01.01. to 31.12.

|                                | 202           | 23                     | 20