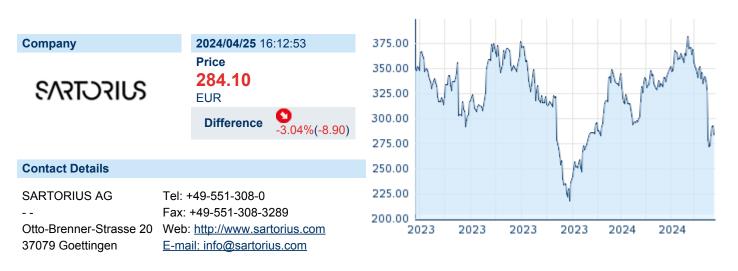

## SARTORIUS AG VZ

ISIN: DE0007165631 WKN: 716563 Asset Class: Stock



#### **Company Profile**

Sartorius AG engages in the provision of solutions for biopharmaceutical research. It operates through following divisions: Bioprocess Solutions (BPS), and Lab Products and Service (LPS). The Bioprocess Solutions division focuses on single-use solutions, helps customers manufacture biotech medications and vaccines safely and efficiently. The Lab Products and services division serves the needs of laboratories performing research and quality control at pharma and biopharma companies and those of academic research institutes. The company was founded by Florence Sartorius, Sr. in 1870 and is headquartered in Goettingen, Germany.

#### Financial figures, Fiscal year: from 01.01. to 31.12.

|                                | 20            | 23                     | 20