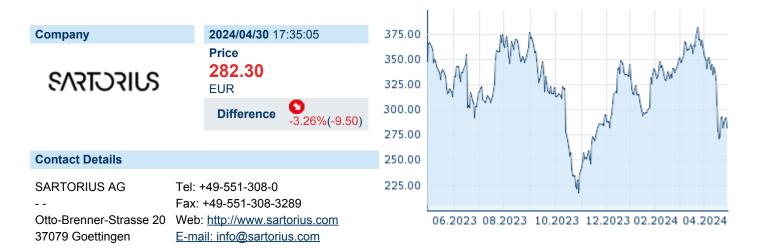

## **SARTORIUS AG VZ**

ISIN: **DE0007165631** WKN: **716563** Asset Class: **Stock** 



### **Company Profile**

Sartorius AG engages in the provision of solutions for biopharmaceutical research. It operates through following divisions: Bioprocess Solutions (BPS), and Lab Products and Service (LPS). The Bioprocess Solutions division focuses on single-use solutions, helps customers manufacture biotech medications and vaccines safely and efficiently. The Lab Products and services division serves the needs of laboratories performing research and quality control at pharma and biopharma companies and those of academic research institutes. The company was founded by Florence Sartorius, Sr. in 1870 and is headquartered in Goettingen, Germany.

## Financial figures, Fiscal year: from 01.01. to 31.12.

|                                | 20            | 23                     | 20