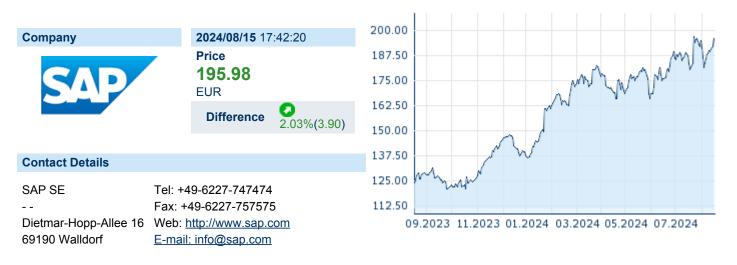

# SAP SE ISIN: DE0007164600 WKN: 716460 Asset Class: Stock



#### **Company Profile**

SAP SE engages in the provision of enterprise application software and software-related services. It operates through the following segments: Applications, Technology, and Support; Qualtrics; and Services. The Applications, Technology, and Services segment includes sale of software licenses, support offerings, and cloud subscriptions. The Qualtrics segment sells experience management cloud solutions. The Services segment offers professional services, premium support services, implementation services for software products, and education services on the use of products. The company was founded by Hasso Plattner, Klaus Tschira, Claus Wellenreuther, Dietmar Hopp, and Hans-Werner Hector on April 1, 1972 and is headquartered in Walldorf, Germany.

## Financial figures