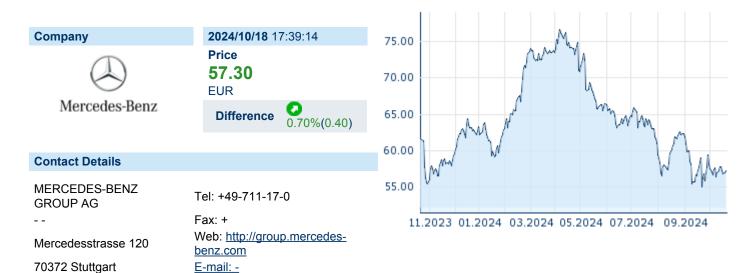

## **MERCEDES-BENZ GROUP AG**

ISIN: DE0007100000 WKN: 710000 Asset Class: Stock



## **Company Profile**

Mercedes-Benz Group AG engages in the business of manufacturing and distributing premium cars. It operates through the following segments: Mercedes-Benz Cars, Mercedes-Benz Vans, and Mercedes-Benz Mobility. The Mercedes-Benz Cars segment includes the brands Mercedes-AMG, Mercedes-Maybach, and Mercedes-EQ. The Mercedes-Benz Vans segment focuses on selling vans under the Mercedes-Benz brand. The Mercedes-Benz Mobility segment is involved in supporting the sales of the vehicle brands. The company was founded by Gottlieb Daimler and Carl Benz in 1926 and is headquartered in Stuttgart, Germany.

## Financial figures, Fiscal year: from 01.01. to 31.12.

|                                | 20:             | 23                     | 20              | 22