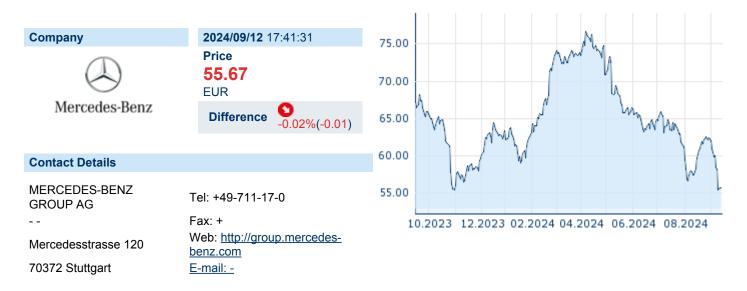

## **MERCEDES-BENZ GROUP AG**

ISIN: DE0007100000 WKN: 710000 Asset Class: Stock



## **Company Profile**

Mercedes-Benz Group AG engages in the business of manufacturing and distributing premium cars. It operates through the following segments: Mercedes-Benz Cars, Mercedes-Benz Vans, and Mercedes-Benz Mobility. The Mercedes-Benz Cars segment includes the brands Mercedes-AMG, Mercedes-Maybach, and Mercedes-EQ. The Mercedes-Benz Vans segment focuses on selling vans under the Mercedes-Benz brand. The Mercedes-Benz Mobility segment is involved in supporting the sales of the vehicle brands. The company was founded by Gottlieb Daimler and Carl Benz in 1926 and is headquartered in Stuttgart, Germany.

## Financial figures, Fiscal year: from 01.01. to 31.12.

|                                | 20:             | 23                     | 20:             | 22