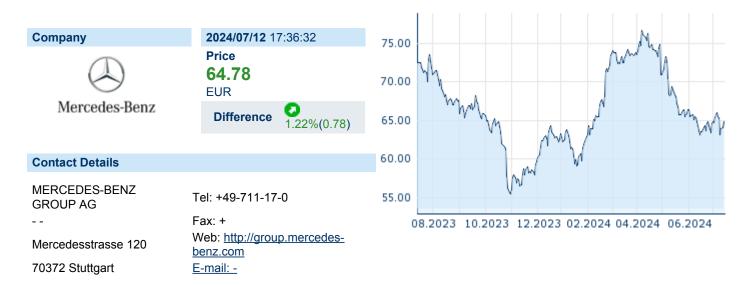

## **MERCEDES-BENZ GROUP AG**

ISIN: DE0007100000 WKN: 710000 Asset Class: Stock



## **Company Profile**

Mercedes-Benz Group AG engages in the business of manufacturing and distributing premium cars. It operates through the following segments: Mercedes-Benz Cars, Mercedes-Benz Vans, and Mercedes-Benz Mobility. The Mercedes-Benz Cars segment includes the brands Mercedes-AMG, Mercedes-Maybach, and Mercedes-EQ. The Mercedes-Benz Vans segment focuses on selling vans under the Mercedes-Benz brand. The Mercedes-Benz Mobility segment is involved in supporting the sales of the vehicle brands. The company was founded by Gottlieb Daimler and Carl Benz in 1926 and is headquartered in Stuttgart, Germany.

| Financial figures, Fiscal year: from 01.0 | I. to 31.12.    |                           |                 |                                  |                 |