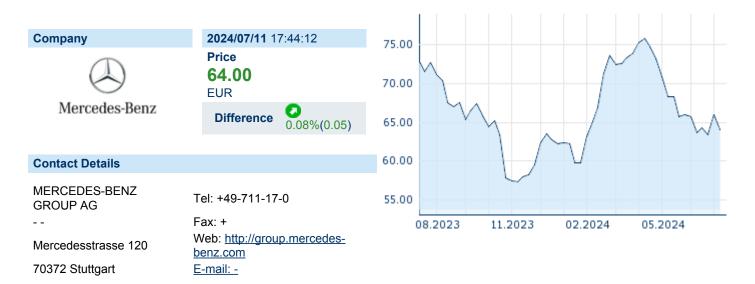

## **MERCEDES-BENZ GROUP AG**

ISIN: DE0007100000 WKN: 710000 Asset Class: Stock



## **Company Profile**

Mercedes-Benz Group AG engages in the business of manufacturing and distributing premium cars. It operates through the following segments: Mercedes-Benz Cars, Mercedes-Benz Vans, and Mercedes-Benz Mobility. The Mercedes-Benz Cars segment includes the brands Mercedes-AMG, Mercedes-Maybach, and Mercedes-EQ. The Mercedes-Benz Vans segment focuses on selling vans under the Mercedes-Benz brand. The Mercedes-Benz Mobility segment is involved in supporting the sales of the vehicle brands. The company was founded by Gottlieb Daimler and Carl Benz in 1926 and is headquartered in Stuttgart, Germany.

## Financial figures, Fiscal year: from 01.01. to 31.12.

|                                | 20:             | 23                     | 20:             | 22