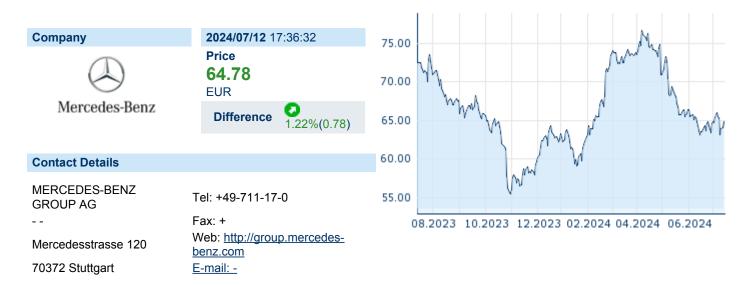

## **MERCEDES-BENZ GROUP AG**

ISIN: DE0007100000 WKN: 710000 Asset Class: Stock