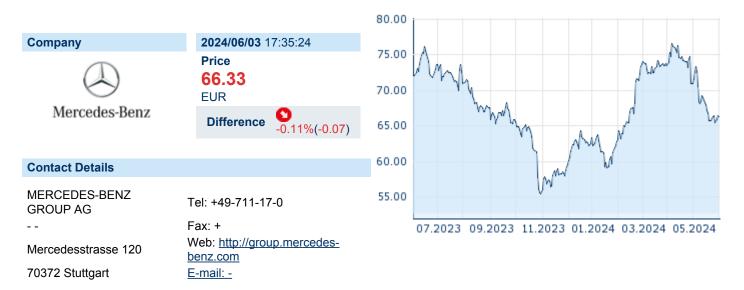

## **MERCEDES-BENZ GROUP AG**

ISIN: DE0007100000 WKN: 710000 Asset Class: Stock



## **Company Profile**

Mercedes-Benz Group AG engages in the business of manufacturing and distributing premium cars. It operates through the following segments: Mercedes-Benz Cars, Mercedes-Benz Vans, and Mercedes-Benz Mobility. The Mercedes-Benz Cars segment includes the brands Mercedes-AMG, Mercedes-Maybach, and Mercedes-EQ. The Mercedes-Benz Vans segment focuses on selling vans under the Mercedes-Benz brand. The Mercedes-Benz Mobility segment is involved in supporting the sales of the vehicle brands. The company was founded by Gottlieb Daimler and Carl Benz in 1926 and is headquartered in Stuttgart, Germany.

| Financial fi | igures, Fiscal | year: from | 01.01. to | 31.12. |
|--------------|----------------|------------|-----------|--------|
|--------------|----------------|-------