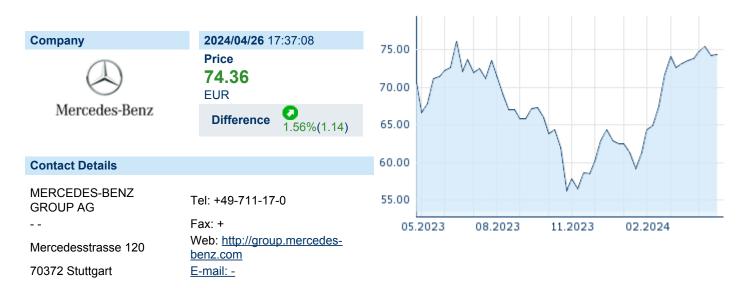

## **MERCEDES-BENZ GROUP AG**

ISIN: DE0007100000 WKN: 710000 Asset Class: Stock



## **Company Profile**

Mercedes-Benz Group AG engages in the business of manufacturing and distributing premium cars. It operates through the following segments: Mercedes-Benz Cars, Mercedes-Benz Vans, and Mercedes-Benz Mobility. The Mercedes-Benz Cars segment includes the brands Mercedes-AMG, Mercedes-Maybach, and Mercedes-EQ. The Mercedes-Benz Vans segment focuses on selling vans under the Mercedes-Benz brand. The Mercedes-Benz Mobility segment is involved in supporting the sales of the vehicle brands. The company was founded by Gottlieb Daimler and Carl Benz in 1926 and is headquartered in Stuttgart, Germany.

|--|

|                                | 2023            |                        | 2022            |                        | 2021            |                        |
|-----