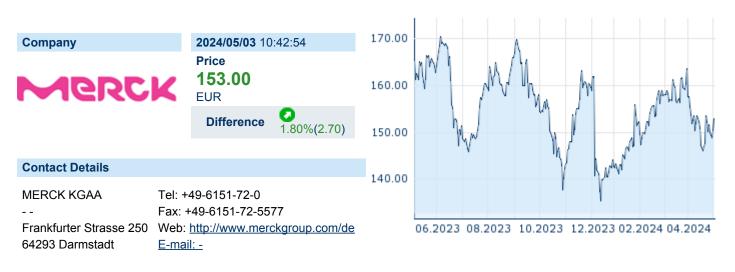

## MERCK KGAA ISIN: DE0006599905 WKN: 659990 Asset Class: Stock



#### **Company Profile**

Merck KGaA is a science and technology company, which engages in the manufacture of pharmaceutical and chemical products. It operates through the following sectors: Healthcare, Life Science, Performance Materials and Corporate and Other. The Healthcare sector discovers, develops, and produces prescription medicines used to treat cancer, multiple sclerosis, and infertility. The Life Science sector provides scientists with laboratory materials, technologies, and services. The Performance Materials sector offers specialty chemicals and materials for demanding applications. The firm offers pharma and biopharma manufacturing, pharmaceutical research, pharma quality control, and government and academic research services. The company was founded by Friedrich Jacob Merc