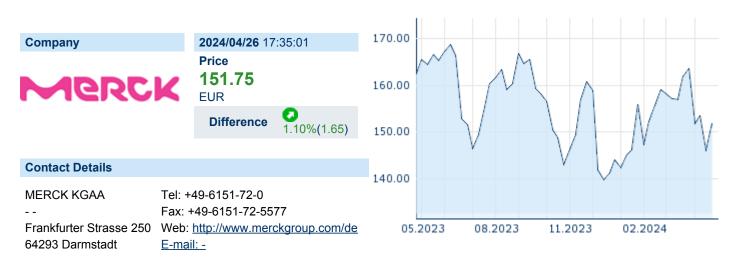

## MERCK KGAA ISIN: DE0006599905 WKN: 659990 Asset Class: Stock



#### **Company Profile**

Merck KGaA is a science and technology company, which engages in the manufacture of pharmaceutical and chemical products. It operates through the following sectors: Healthcare, Life Science, Performance Materials and Corporate and Other. The Healthcare sector discovers, develops, and produces prescription medicines used to treat cancer, multiple sclerosis, and infertility. The Life Science sector provides scientists with laboratory materials, technologies, and services. The Performance Materials sector offers specialty chemicals and materials for demanding applications. The firm offers pharma and biopharma manufacturing, pharmaceutical research, pharma quality control, and government and academic research services. The company was founded by Friedrich Jacob Merc