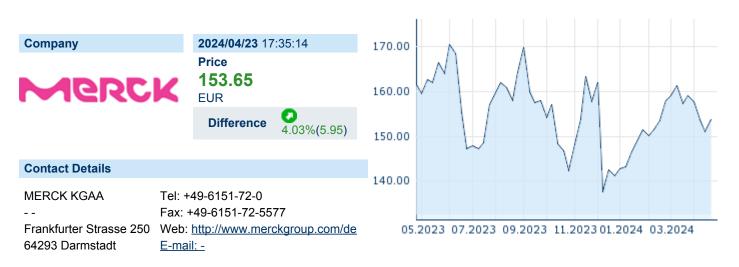

### MERCK KGAA ISIN: DE0006599905 WKN: 659990 Asset Class: Stock



#### **Company Profile**

Merck KGaA is a science and technology company, which engages in the manufacture of pharmaceutical and chemical products. It operates through the following sectors: Healthcare, Life Science, Performance Materials and Corporate and Other. The Healthcare sector discovers, develops, and produces prescription medicines used to treat cancer, multiple sclerosis, and infertility. The Life Science sector provides scientists with laboratory materials, technologies, and services. The Performance Materials sector offers specialty chemicals and materials for demanding applications. The firm offers pharma and biopharma manufacturing, pharmaceutical research, pharma quality control, and government and academic research services. The company was founded by Friedrich Jacob Merc