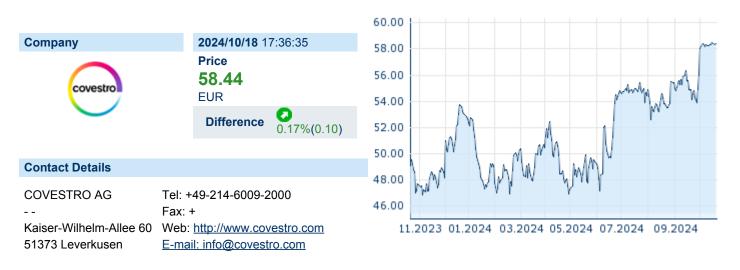

# **COVESTRO AG**

| ISIN: D | E0006062144 | WKN: | 606214 | Asset Class: | Stock |
|---------|-------------|------|--------|--------------|-------|
|---------|-------------|------|--------|--------------|-------|