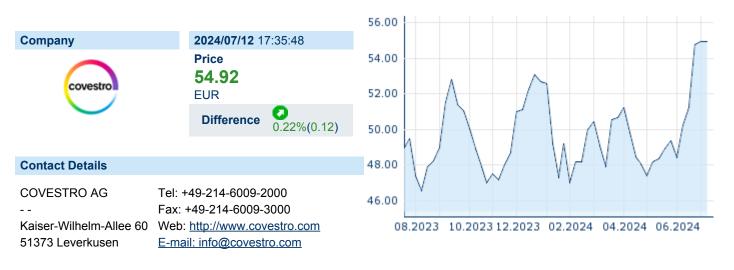

## COVESTRO AG

ISIN: DE0006062144 WKN: 606214 Asset Class: Stock



#### **Company Profile**

Covestro AG engages in the manufacture and supply of polymers. It operates through the Performance Materials and Solutions and Specialties segments. The Performance Materials segment develops, produces, and supplies materials such as s standard polyurethanes and polycarbonates, as well as base chemicals. The Solutions and Specialties segment consolidates Covestro's solutions and specialties businesses, and combines chemical products with application technology services. The company was founded in 1863 and is headquartered in Leverkusen, Germany.

#### Financial figures, Fiscal year: from 01.01. to 31.12.

|                                | 2023           |                        | 2022           |                        | 2021           |                       |