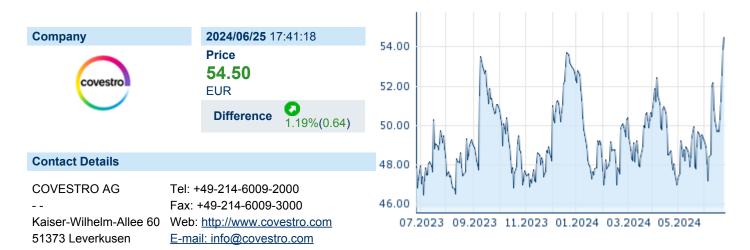

## **COVESTRO AG**

ISIN: **DE0006062144** WKN: **606214** Asset Class: **Stock** 



## **Company Profile**

**Total assets** 

**Tax Expense Rate** 

Covestro AG engages in the manufacture and supply of polymers. It operates through the Performance Materials and Solutions and Specialties segments. The Performance Materials segment develops, produces, and supplies materials such as s standard polyurethanes and polycarbonates, as well as base chemicals. The Solutions and Specialties segment consolidates Covestro's solutions and specialties businesses, and combines chemical products with application technology services. The company was founded in 1863 and is headquartered in Leverkusen, Germany.

## Financial figures, Fiscal year: from 01.01. to 31.12. 2022 2023 2021 **Financial figures** Assets Liabilities and equity Assets Liabilities and equity Assets Liabilities and eq