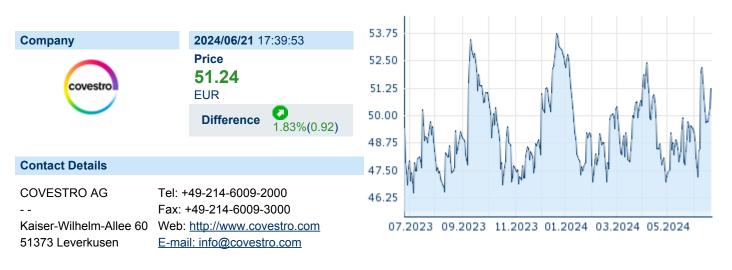

# **COVESTRO AG**

| ISIN: | DE0006062144 | WKN: | 606214 | Asset Class: | Stock |
|-------|--------------|------|--------|--------------|-------|
|-------|--------------|------|--------|--------------|-------|