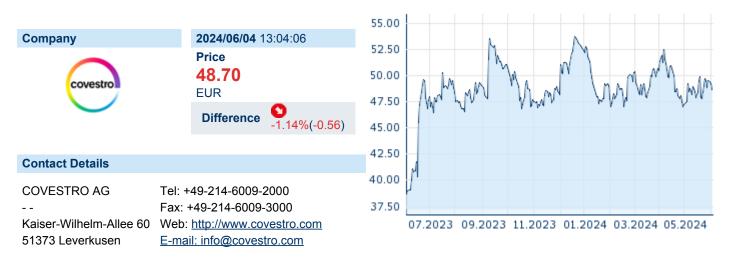

# **COVESTRO AG**

| ISIN: | DE0006062144 | WKN: | 606214 | Asset Class: | Stock |
|-------|--------------|------|--------|--------------|-------|
|-------|--------------|------|--------|--------------|-------|