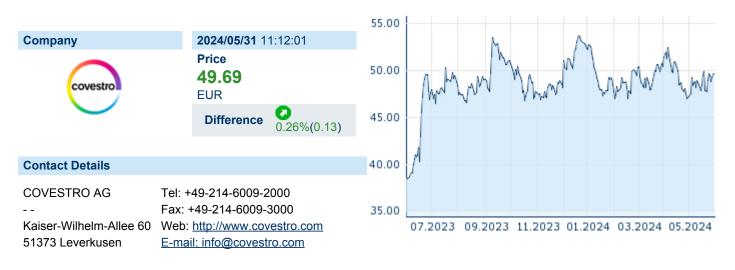

# **COVESTRO AG**

| ISIN: | DE0006062144 | WKN: | 606214 | Asset Class: | Stock |
|-------|--------------|------|--------|--------------|-------|
|-------|--------------|------|--------|--------------|-------|