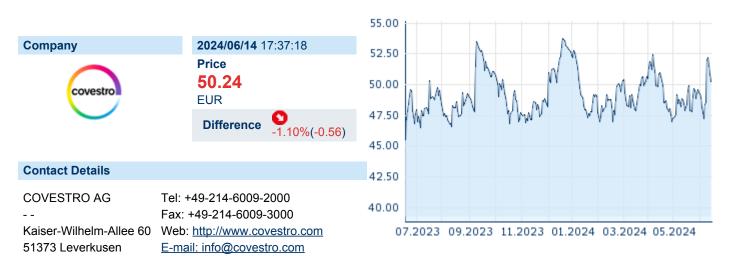

# **COVESTRO AG**

ISIN: **DE0006062144** WKN: **606214** Asset Class: **Stock** 