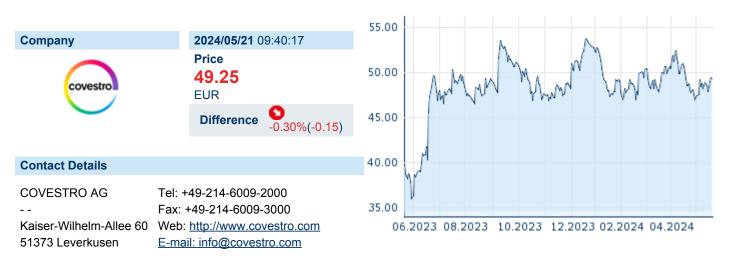

# **COVESTRO AG**

| ISIN: | DE0006062144 | WKN: | 606214 | Asset Class: | Stock |
|-------|--------------|------|--------|--------------|-------|
|-------|--------------|------|--------|--------------|-------|