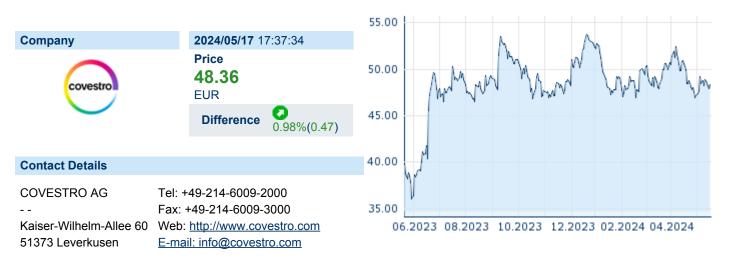

## COVESTRO AG

ISIN: DE0006062144 WKN: 606214 Asset Class: Stock



#### **Company Profile**

Covestro AG engages in the manufacture and supply of polymers. It operates through the Performance Materials and Solutions and Specialties segments. The Performance Materials segment develops, produces, and supplies materials such as s standard polyurethanes and polycarbonates, as well as base chemicals. The Solutions and Specialties segment consolidates Covestro's solutions and specialties businesses, and combines chemical products with application technology services. The company was founded in 1863 and is headquartered in Leverkusen, Germany.

#### Financial figures, Fiscal year: from 01.01. to 31.12.

|                                | 2023           |                        | 2022           |                        | 2021           |