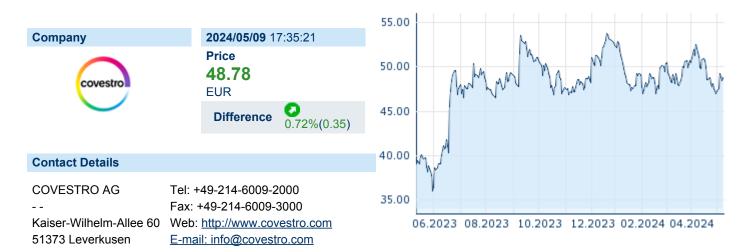

## **COVESTRO AG**

ISIN: **DE0006062144** WKN: **606214** Asset Class: **Stock** 



#### **Company Profile**

Covestro AG engages in the manufacture and supply of polymers. It operates through the Performance Materials and Solutions and Specialties segments. The Performance Materials segment develops, produces, and supplies materials such as s standard polyurethanes and polycarbonates, as well as base chemicals. The Solutions and Specialties segment consolidates Covestro's solutions and specialties businesses, and combines chemical products with application technology services. The company was founded in 1863 and is headquartered in Leverkusen, Germany.

## Financial figures, Fiscal year: from 01.01. to 31.12.

|                                | 20             | 23                     | 20             | 22                     | 20             | 21                     |