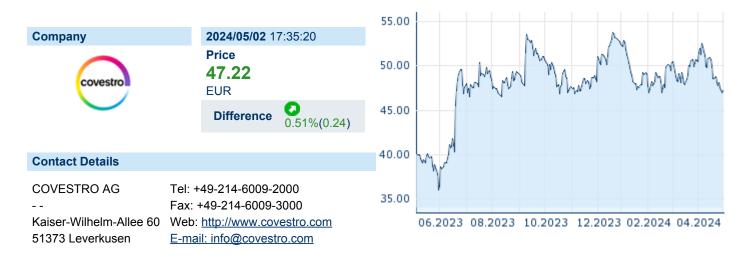

## **COVESTRO AG**

ISIN: DE0006062144 WKN: 606214 Asset Class: Stock



#### **Company Profile**

Covestro AG engages in the manufacture and supply of polymers. It operates through the Performance Materials and Solutions and Specialties segments. The Performance Materials segment develops, produces, and supplies materials such as s standard polyurethanes and polycarbonates, as well as base chemicals. The Solutions and Specialties segment consolidates Covestro's solutions and specialties businesses, and combines chemical products with application technology services. The company was founded in 1863 and is headquartered in Leverkusen, Germany.

| Financial | l figures, | Fiscal | year: | trom | 01.01. | to 31.12. |
|-----------|------------|--------|-------|------|--------|-----------|
|           |            |        |       |      |        |           |

|