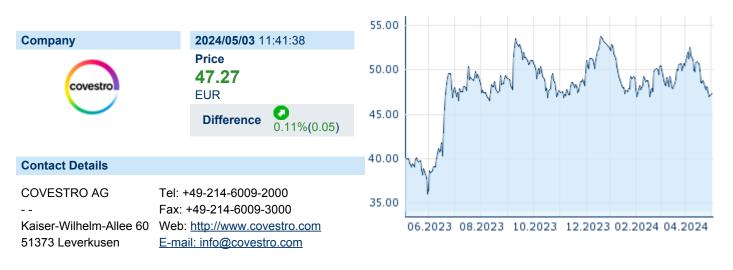

# **COVESTRO AG**

| ISIN: | DE0006062144 | WKN: | 606214 | Asset Class: | Stock |
|-------|--------------|------|--------|--------------|-------|
|-------|--------------|------|--------|--------------|-------|