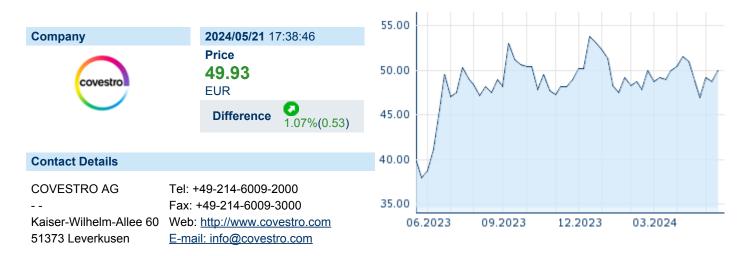

## **COVESTRO AG**

ISIN: DE0006062144 WKN: 606214 Asset Class: Stock



#### **Company Profile**

Covestro AG engages in the manufacture and supply of polymers. It operates through the Performance Materials and Solutions and Specialties segments. The Performance Materials segment develops, produces, and supplies materials such as s standard polyurethanes and polycarbonates, as well as base chemicals. The Solutions and Specialties segment consolidates Covestro's solutions and specialties businesses, and combines chemical products with application technology services. The company was founded in 1863 and is headquartered in Leverkusen, Germany.

## Financial figures, Fiscal year: from 01.01. to 31.12.

|                                | 20             | 23                     | 20             | 22                     | 20             | 21                     |