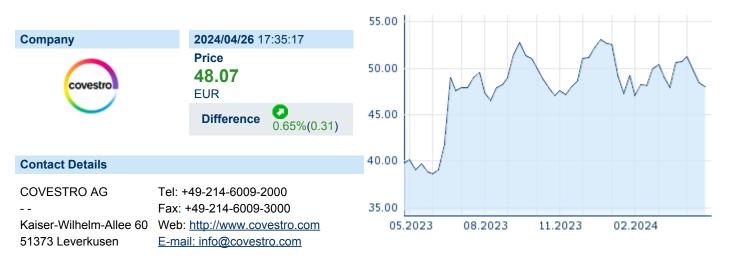

# **COVESTRO AG**

| ISIN: | DE0006062144 | WKN: | 606214 | Asset Class: | Stock |
|-------|--------------|------|--------|--------------|-------|
|-------|--------------|------|--------|--------------|-------|