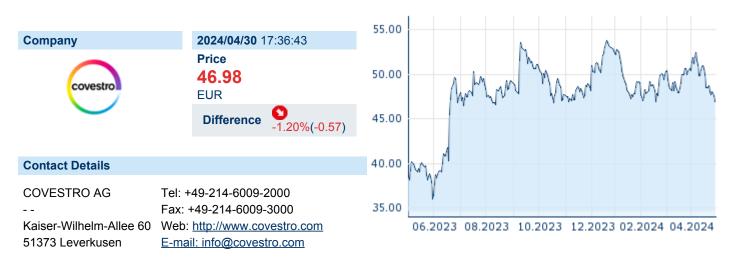

## COVESTRO AG ISIN: DE0006062144 WKN: 606214 Asset Class: Stock



#### **Company Profile**

Covestro AG engages in the manufacture and supply of polymers. It operates through the Performance Materials and Solutions and Specialties segments. The Performance Materials segment develops, produces, and supplies materials such as s standard polyurethanes and polycarbonates, as well as base chemicals. The Solutions and Specialties segment consolidates Covestro's solutions and specialties businesses, and combines chemical products with application technology services. The company was founded in 1863 and is headquartered in Leverkusen, Germany.

### Financial figures, Fiscal year: from 01.01. to 31.12.

|                                | 202            | 23                     | 20             | 22                     | 202            | 21                    |