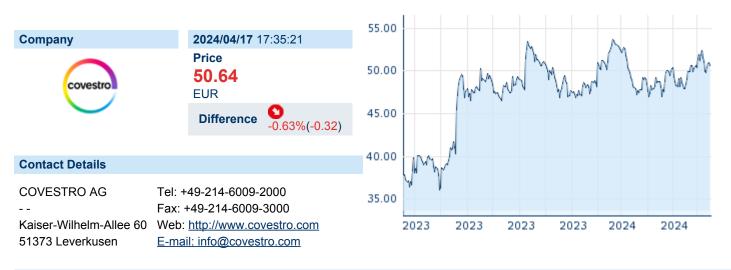

# COVESTRO AG

ISIN: DE0006062144 WKN: 606214 Asset Class: Stock



#### **Company Profile**

Covestro AG engages in the manufacture and supply of polymers. It operates through the Performance Materials and Solutions and Specialties segments. The Performance Materials segment develops, produces, and supplies materials such as s standard polyurethanes and polycarbonates, as well as base chemicals. The Solutions and Specialties segment consolidates Covestro's solutions and specialties businesses, and combines chemical products with application technology services. The company was founded in 1863 and is headquartered in Leverkusen, Germany.

### Financial figures, Fiscal year: from 01.01. to 31.12.

|                                | 2023                          |                | 2022                          |                | 2021