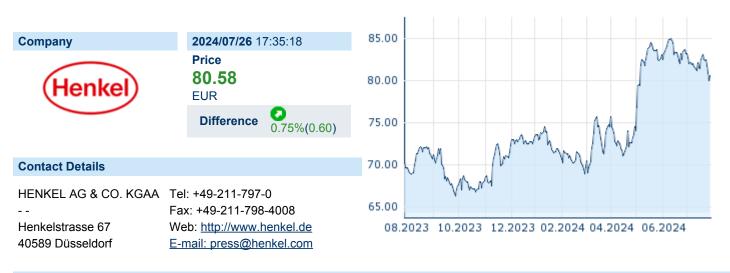

# HENKEL AG & CO KGAA VZ

ISIN: DE0006048432 WKN: 604843 Asset Class: Stock



#### **Company Profile**

Henkel AG & Co. KGaA engages in the production, sale, and distribution of home and beauty care products. The firm also provides adhesive technology solutions. It operates through the Adhesive Technologies and Consumer Brands segments. The Adhesive Technologies segment sells adhesives, sealants, and functional coatings for consumers, craftsmen, and industrial applications. The Consumer Brands segment offers branded products for consumers and professional applications for the hairdressing business that includes products for hair care, styling and coloring, as well as detergents and fabric softeners. The company was founded by Fritz Henkel on September 26, 1876 and is headquartered in Dusseldorf, Germany.

## Financial figures, Fiscal year: from 01.01. to 31.12.

|