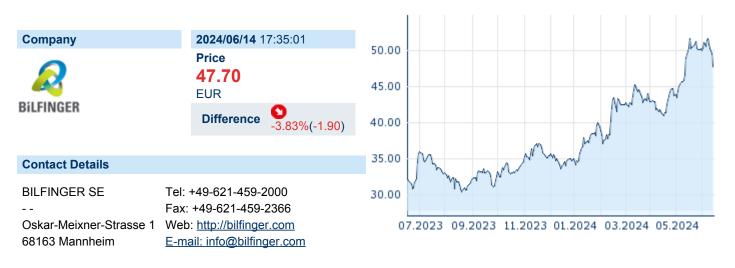

# BILFINGER SE

| ISIN: | DE0005909006 | WKN: | 590900 | Asset Class: | Stock |
|-------|--------------|------|--------|--------------|-------|
|-------|--------------|------|--------|--------------|-------|