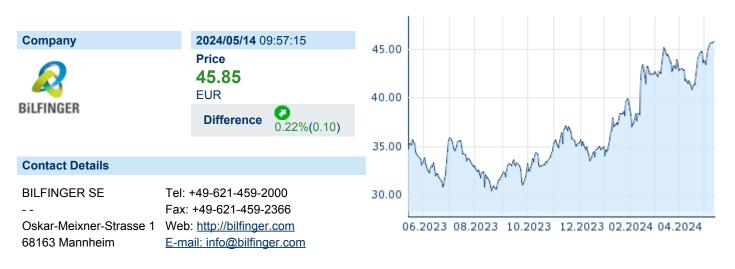

# BILFINGER SE

| ISIN: | DE0005909006 | WKN: | 590900 | Asset Class: | Stock |
|-------|--------------|------|--------|--------------|-------|
|-------|--------------|------|--------|--------------|-------|