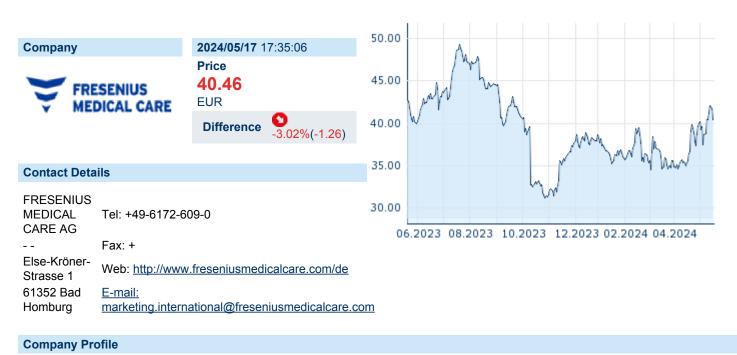

# **FRESENIUS MEDICAL**

| ISIN: <b>DE0005785802</b> | WKN: | 578580 | Asset Class: | Stock |
|---------------------------|------|--------|--------------|-------|
|---------------------------|------|--------|--------------|-------|