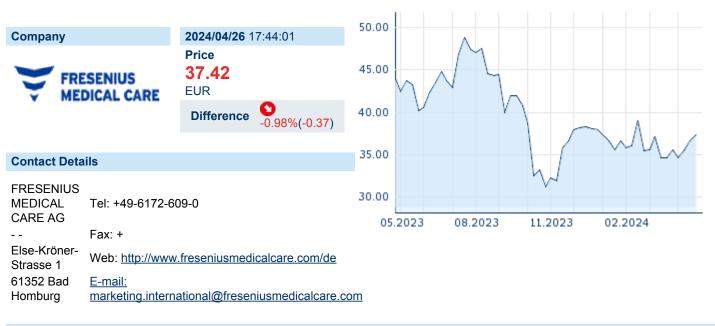

## **FRESENIUS MEDICAL**

ISIN: **DE0005785802** WKN: **578580** Asset Class: **Stock** 