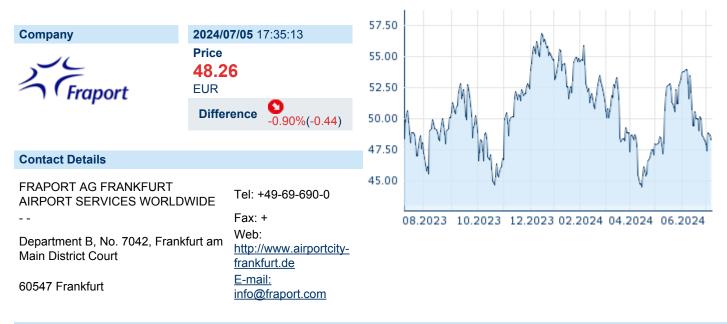

# FRAPORT AG ISIN: DE0005773303 WKN: 577330 Asset Class: Stock



#### **Company Profile**

Fraport AG Frankfurt Airport Services Worldwide engages in providing airport services. It operates through the following segments: Aviation, Retail and Real Estate, Ground Handling, and International Activities and Services. The Aviation segment focuses on the management of terminal facilities and passenger processes at Frankfurt Airport. The Retail and Real Estate segment refers to the development and renting of space at the airport. The Ground Handling segment includes loading, baggage, and passenger services. The international Activities and Services segment relates to international marketing of airport operations. The company was founded on July 2, 1924 and is headquartered in Frankfurt, Germany.

Financial figures, Fiscal year: from 01.01. to 31.12.

|