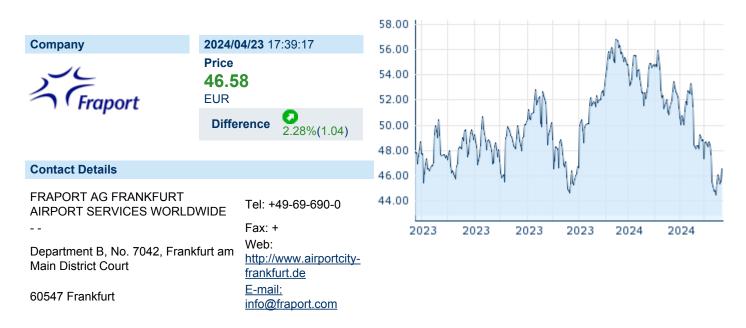

# FRAPORT AG

| ISIN: | DE0005773303 | WKN: | 577330 | Asset Class: | Stock |
|-------|--------------|------|--------|--------------|-------|
|-------|--------------|------|--------|--------------|-------|