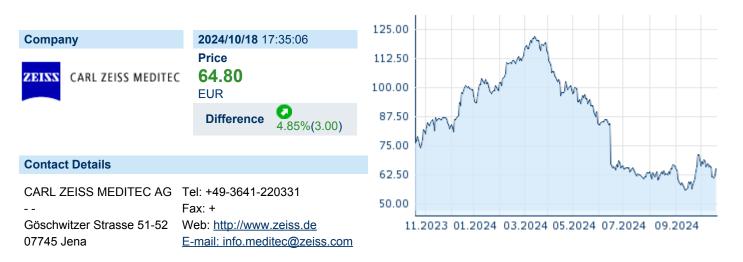

## CARL ZEISS MEDITEC AG

ISIN: **DE0005313704** WKN: **531370** Asset Class: **Stock** 